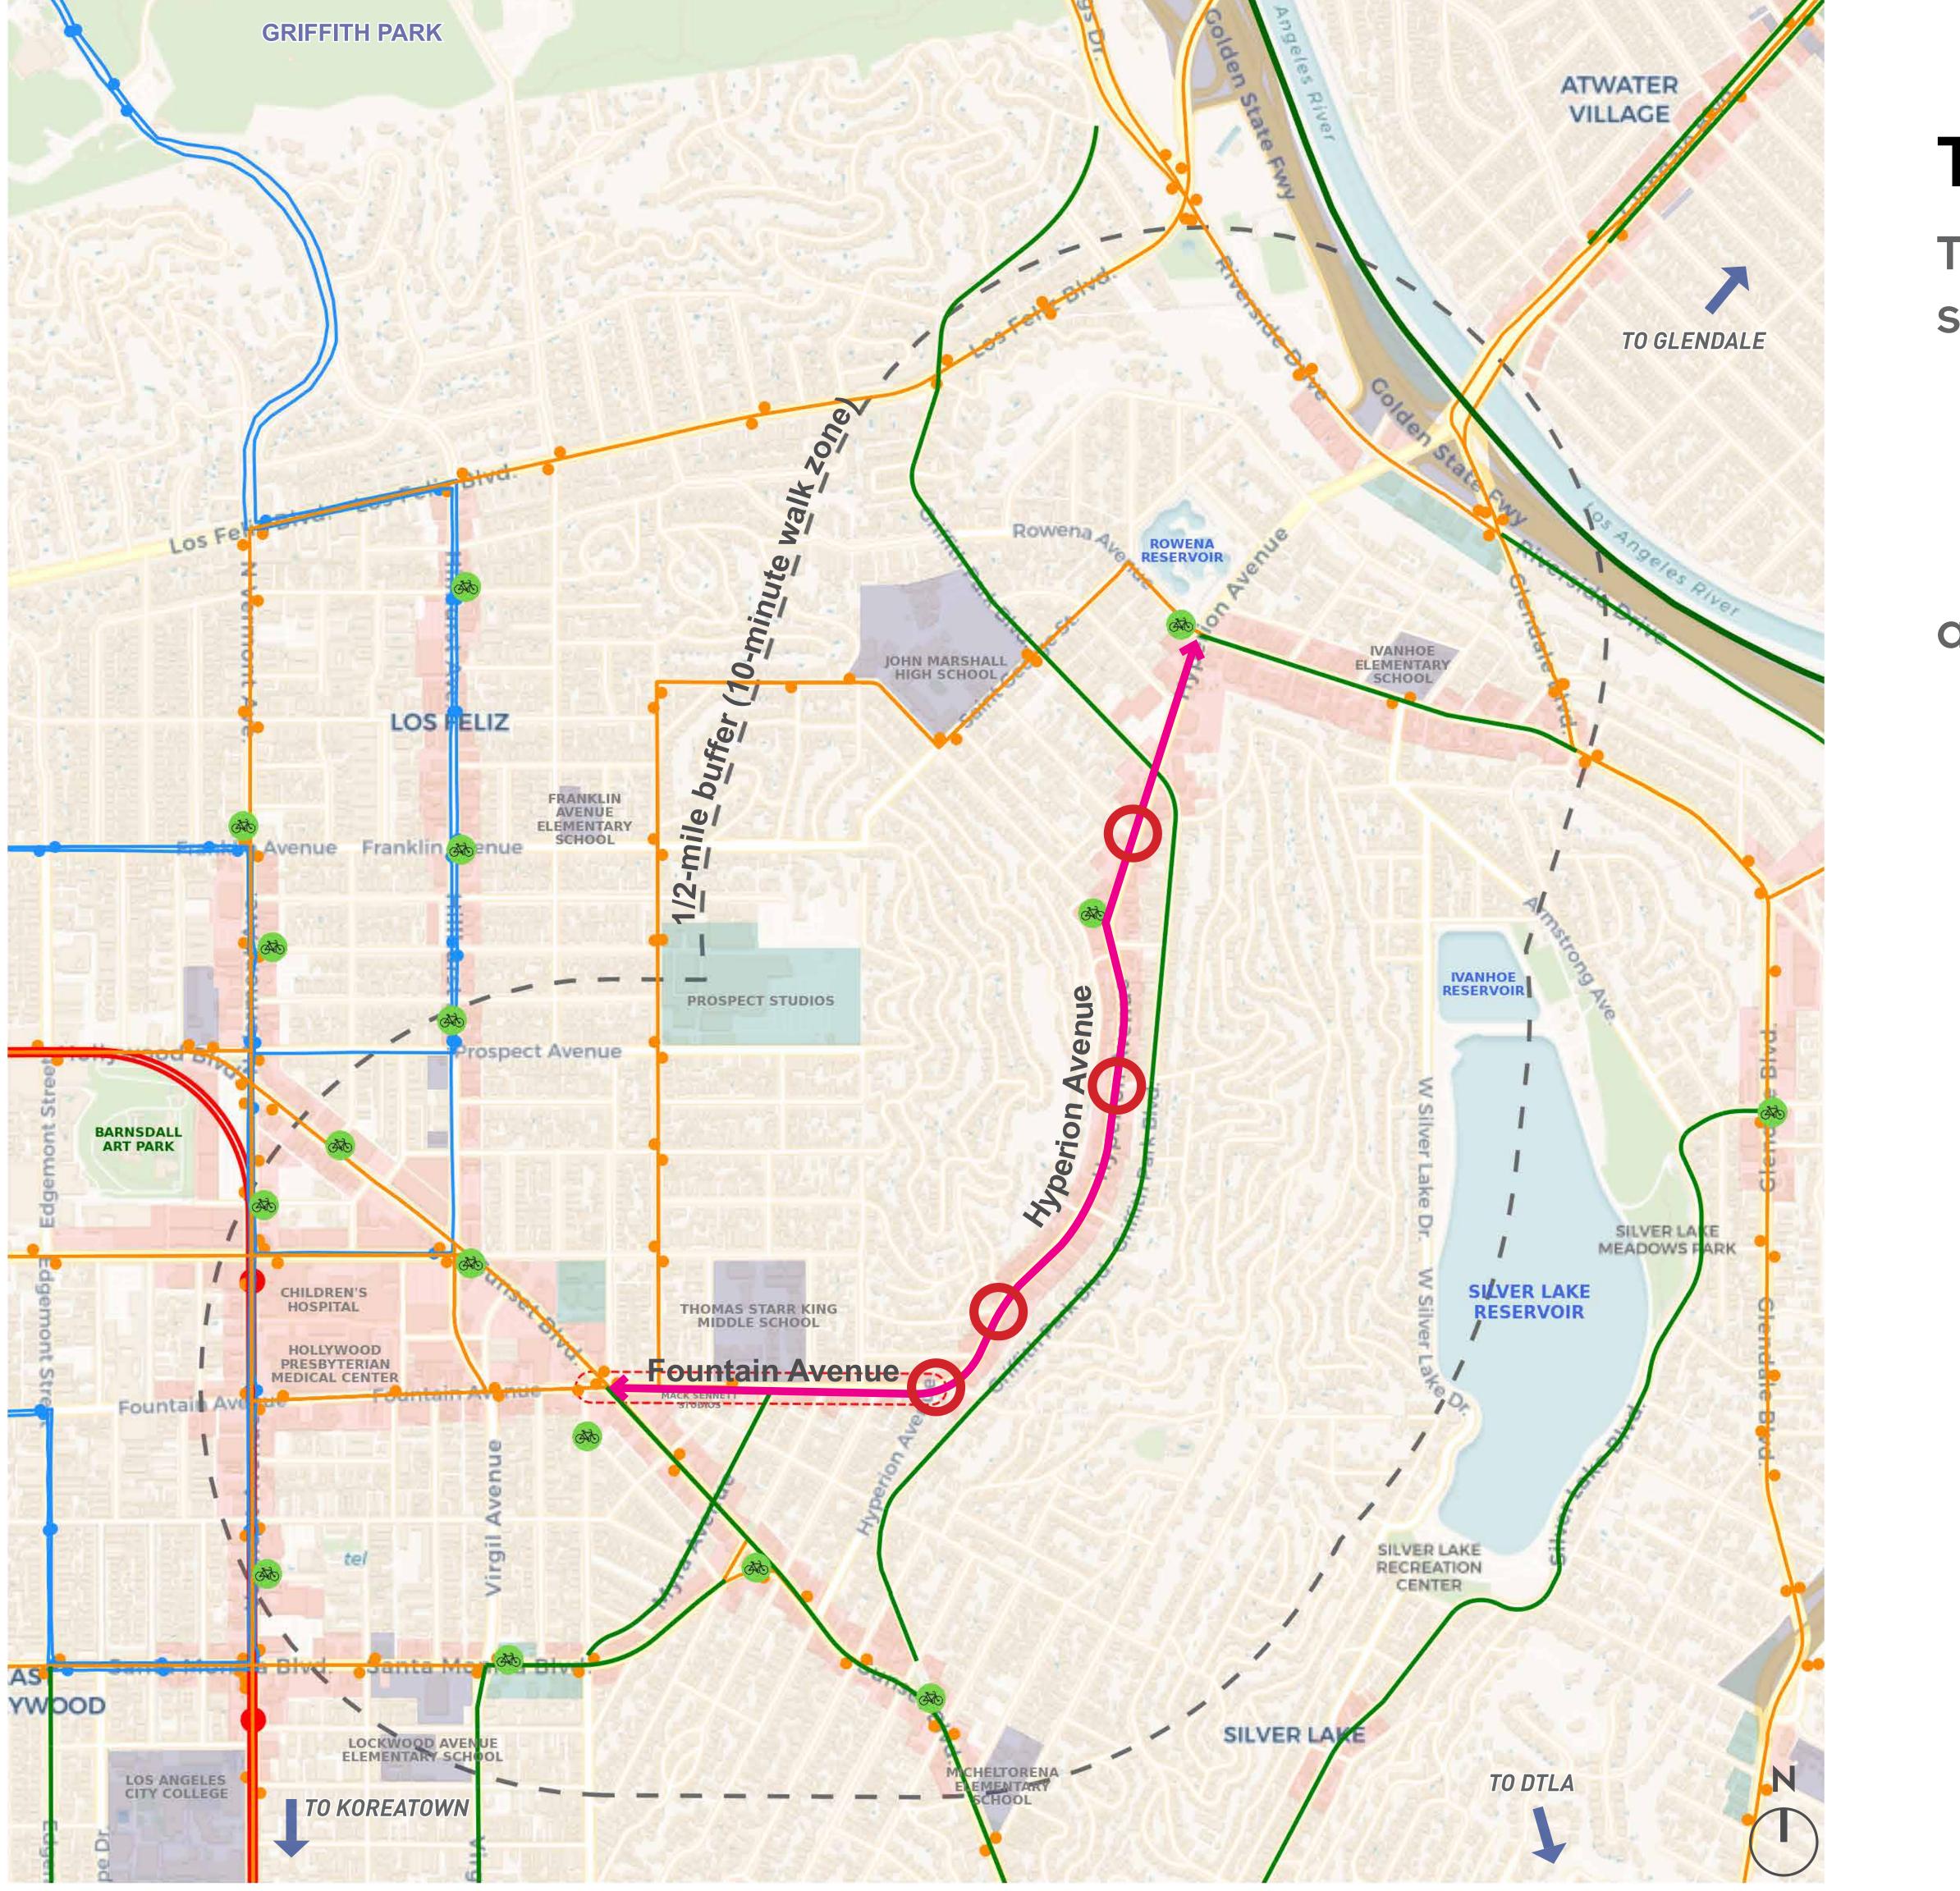

### at four priority intersections:

- 1. Hyperion/Evans
- 2. Hyperion/Scotland
- 3. Hyperion/Delongpre
- 4. Hyperion/Fountain

#### LEGEND

| $\leftrightarrow$ | Project Area                          |
|-------------------|---------------------------------------|
| 0                 | Priority Intersection                 |
|                   | 1/2-Mile Buffer (10-minute walk zone) |
| [[]]]             | Fountain High-Injury Network          |
| -                 | Metro B (Red) Line                    |
| -                 | Metro Bus Line                        |
|                   | Glendale Metrolink Station            |
|                   | LADOT DASH Line                       |
|                   | LA River Greenway                     |
|                   | Bike Lane                             |
| AD                | Metro Bikeshare Station               |
|                   | Commercially Zoned Space              |
|                   | Industrial and Studio Space           |
|                   | Schools and Public Facilities         |

1/

1/4 MI.

1/2 MI.