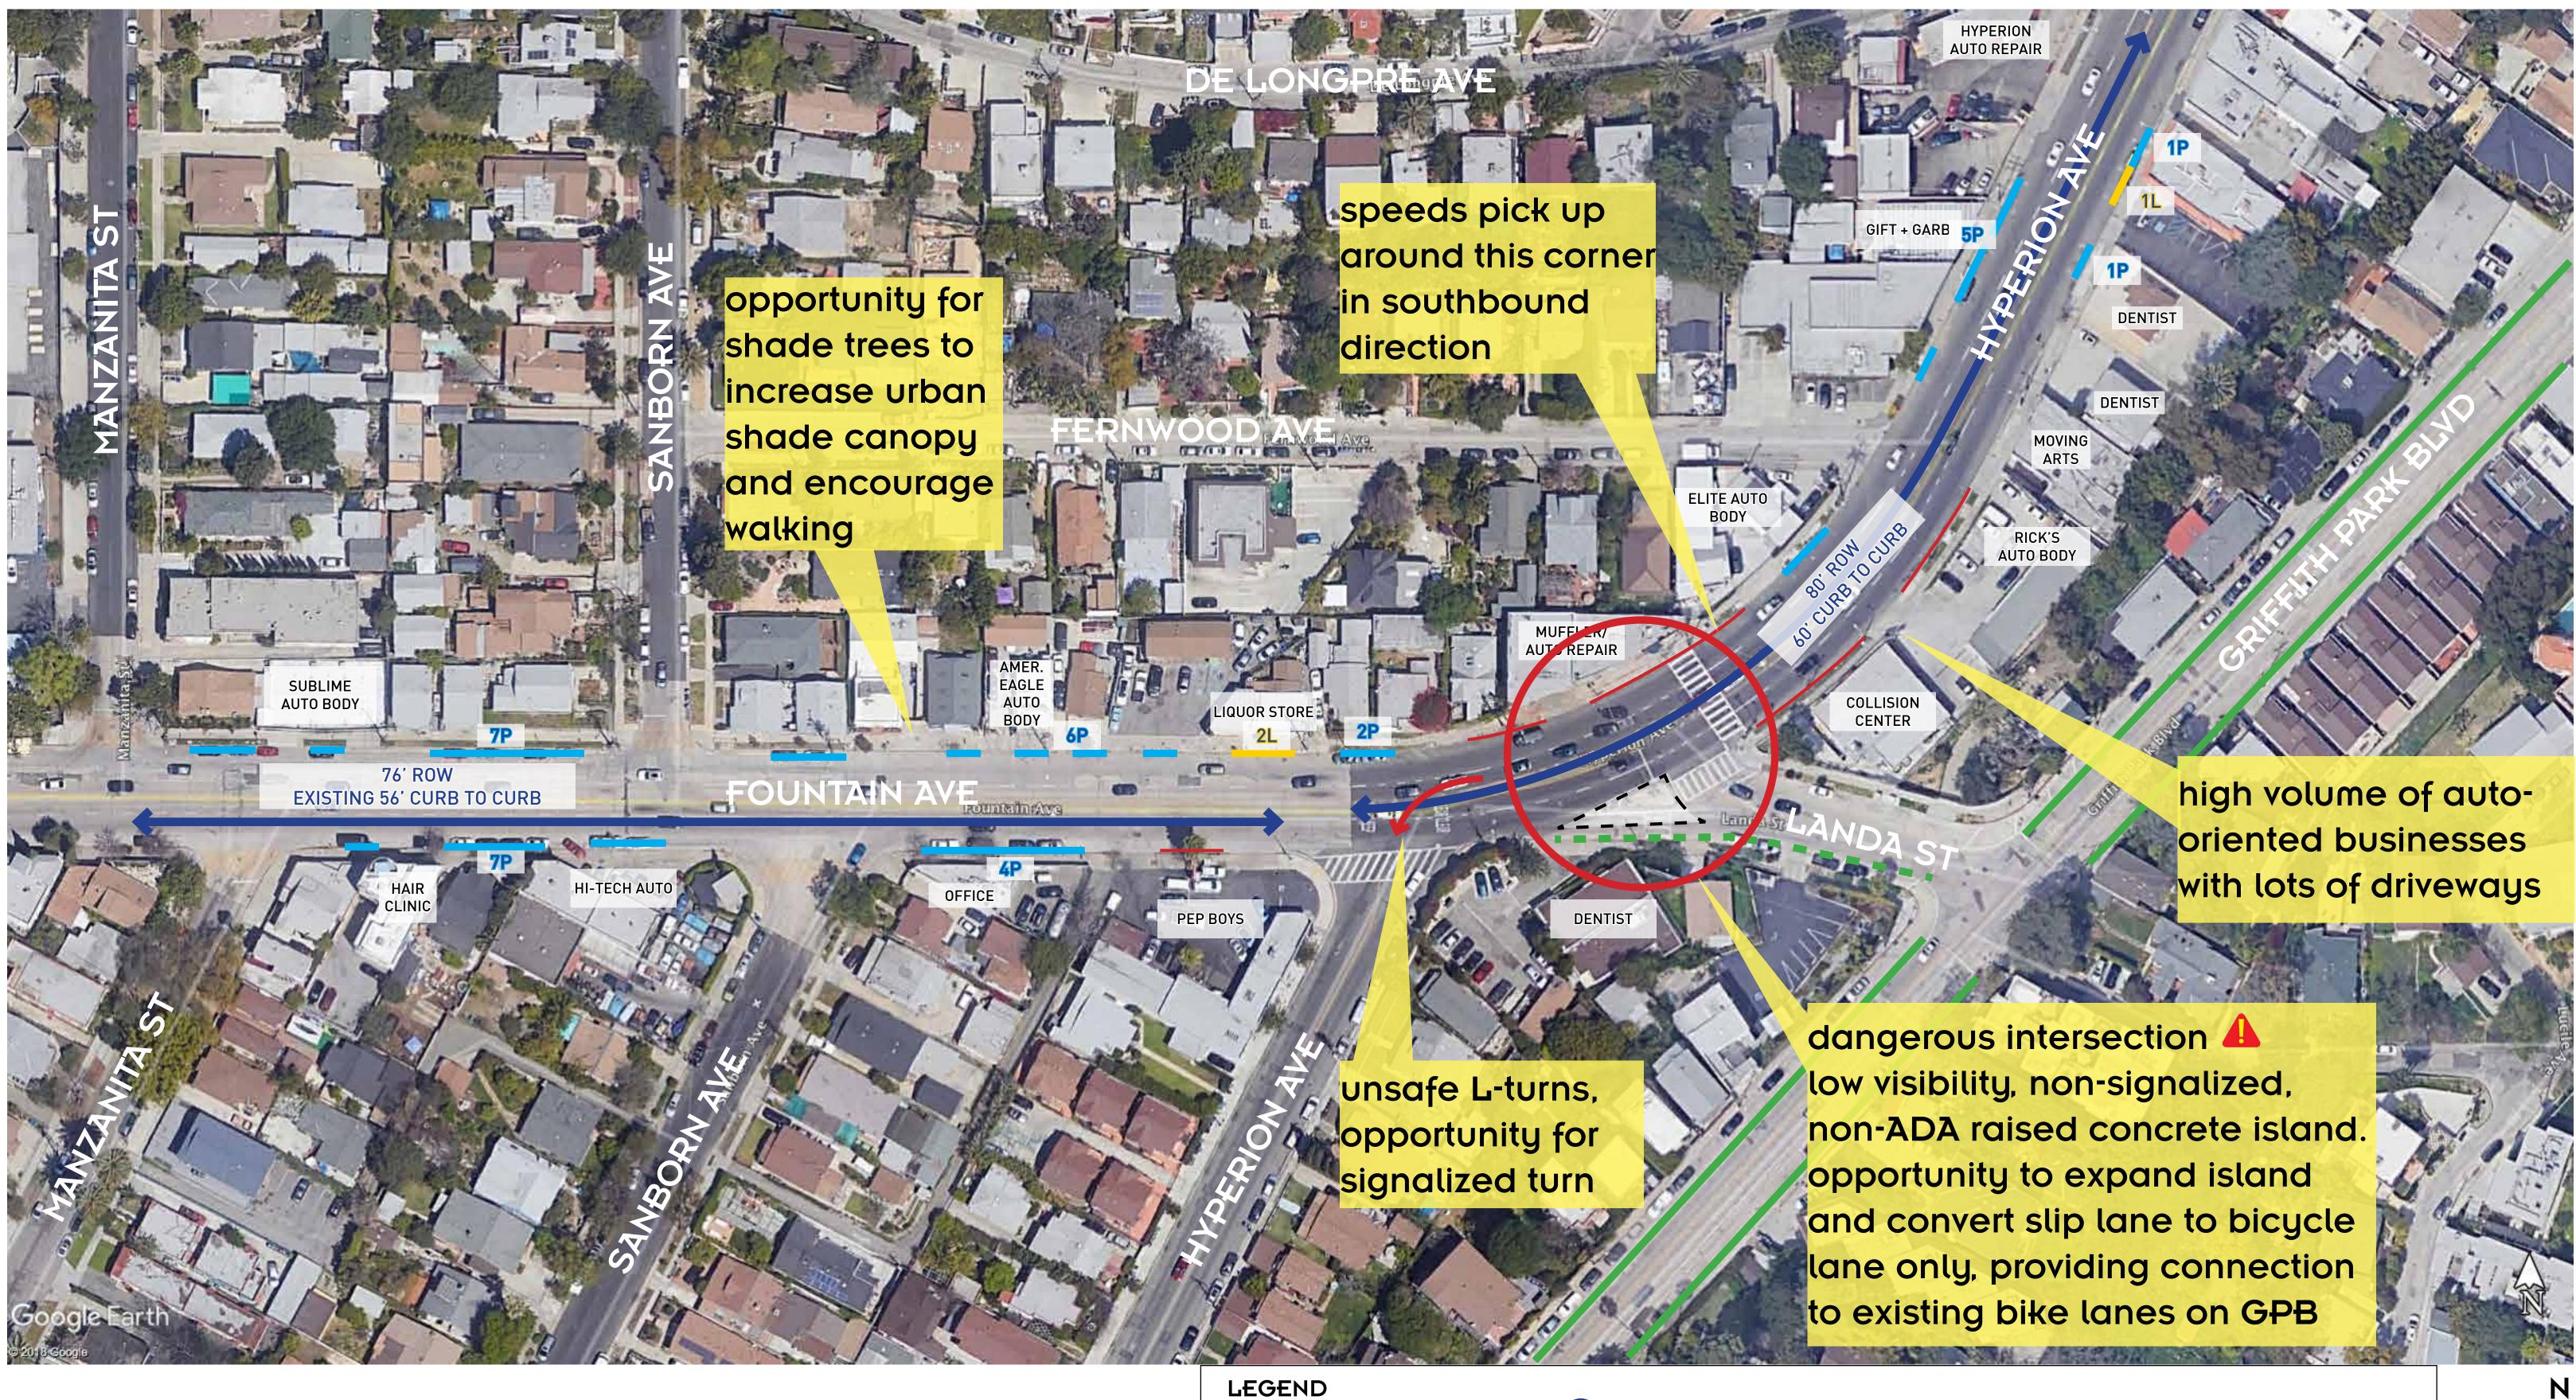

# Hyperion/Fountain - Panel 6

## **ISSUES & OPPORTUNITIES** Hyperion Street Safety Coalition

jaywalking issue since no crosswalks or signals in this 1/4mile segment

CASITA DEL CAMPO

compound curve with unsafe vehicular speeds

dangerous , intersection // opportunity for new signal and crosswalks

#### LEGEND

Retired bus stop/line

Entrance

ADA curb cut

Priority ADA hazard

**Priority intersection** 

opportunity for shade trees to increase urban shade canopy and encourage walking

downhill slope in southbound direction approaching low visibility curve

S BERN AL

issues with sidewalks on GPB (alt walkway): non-ADA at all driveway ramps and corners many areas are uplifted by tree roots narrow at 5' or

less and cannot accommodate strollers

otential sidewalk extension Existing curbside parking Yellow curb Red curb