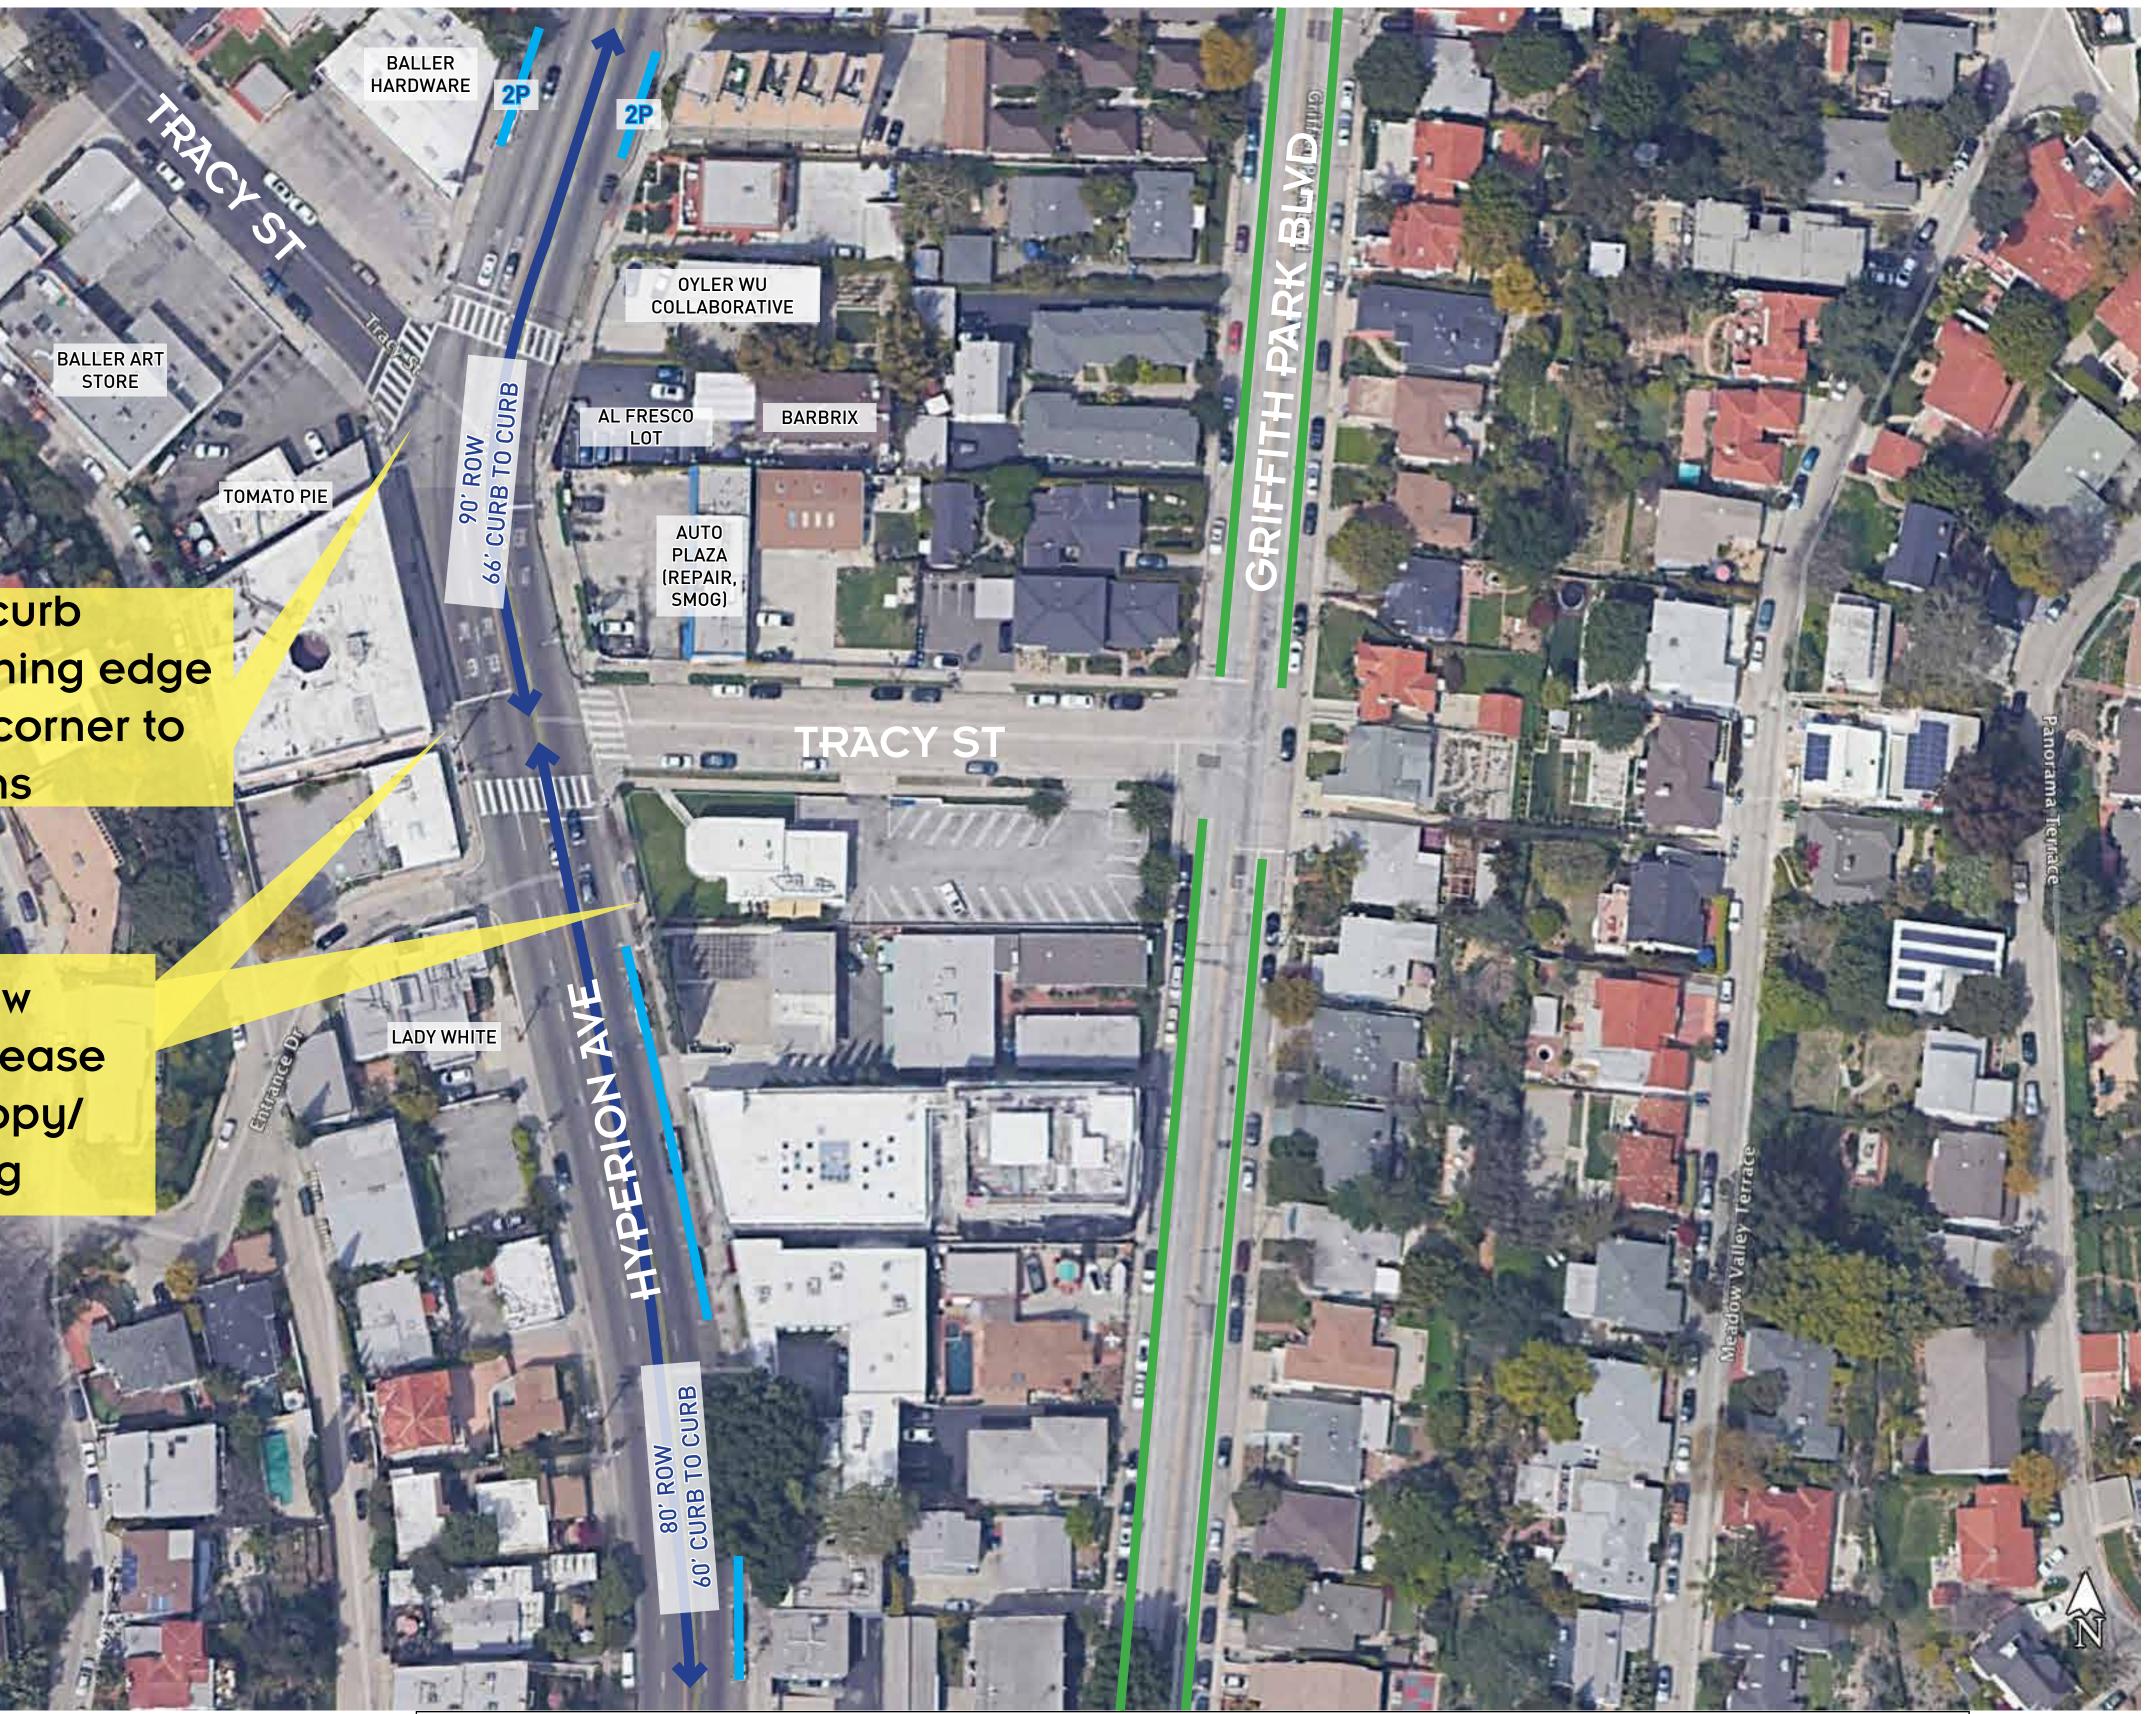

> Potential sidewalk extension Existing curbside parking Yellow curb Red curb

opportunity for curb extension, matching edge striping around corner to reduce wide turns

opportunity for new street trees to increase urban shade canopy/ encourage walking