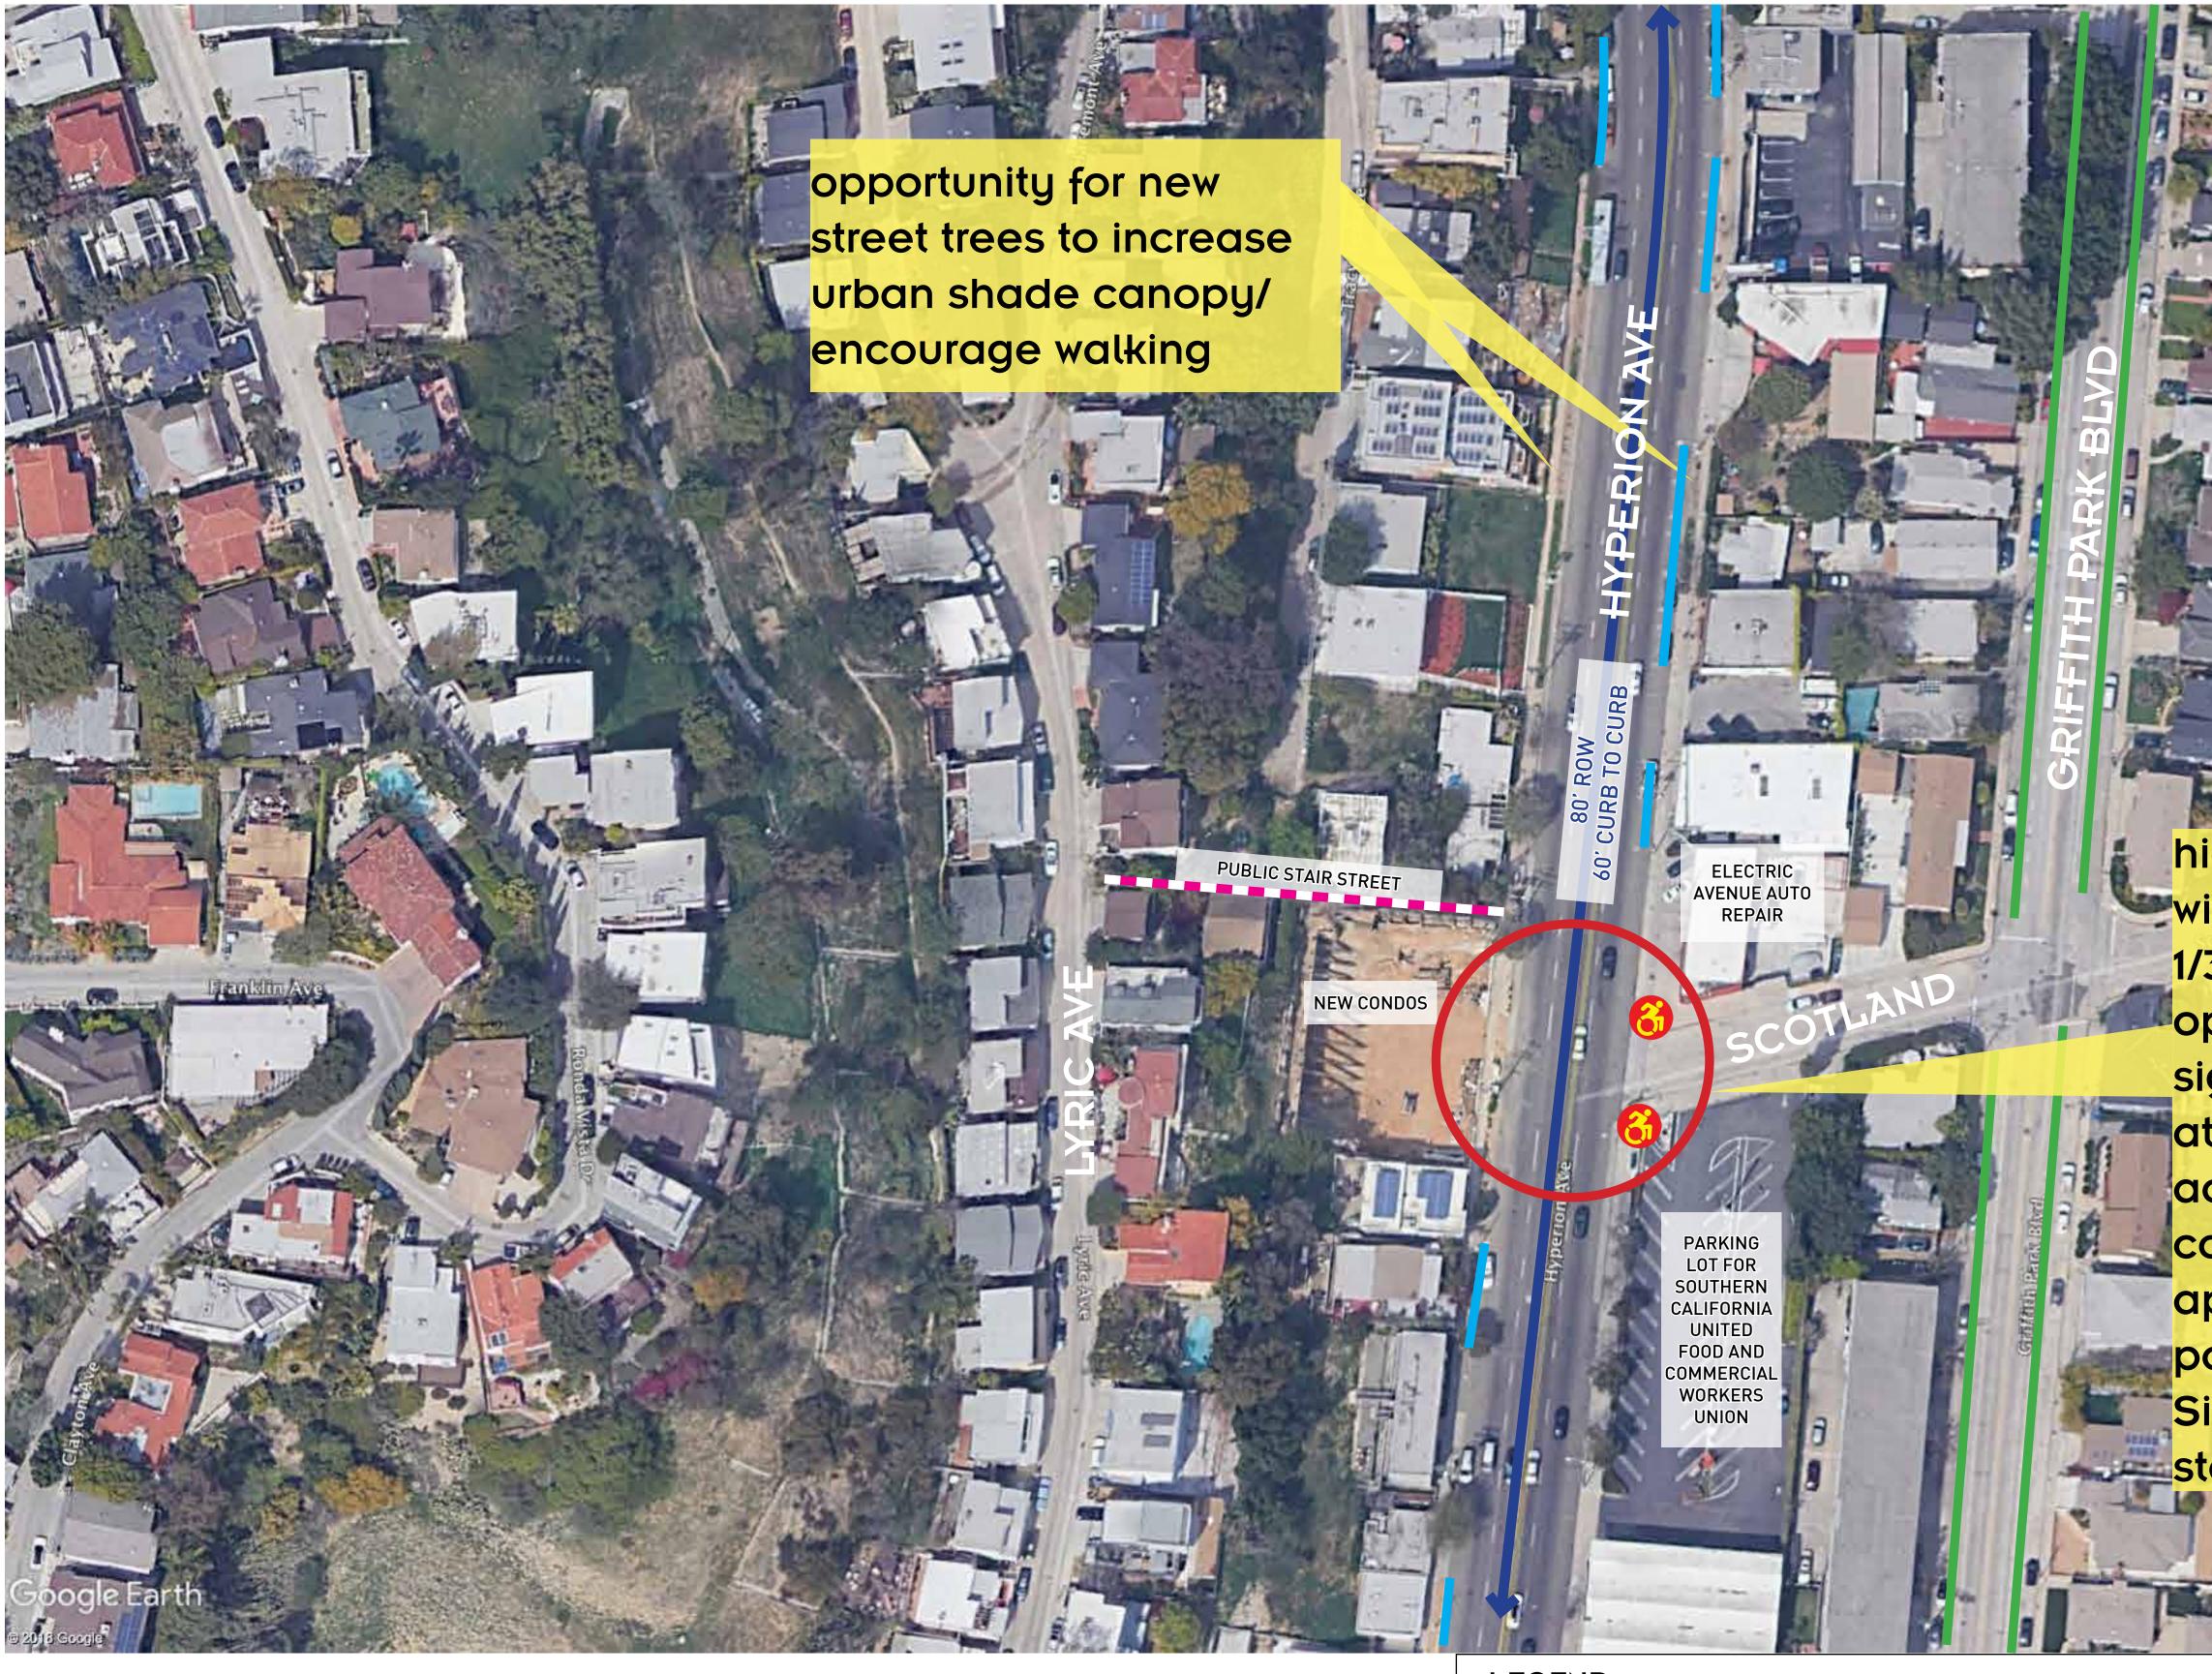

opportunity for safer signalized turns and crossings

opportunity for new street trees to increase urban shade canopy/ encourage walking

> storefront vehicular collisions 🔔

#### LEGEND

Retired bus stop/line

Entrance

ADA curb cut

**Priority intersection** 

Priority ADA hazard

high vehicular speeds with no crosswalks for 1/3-mile // 🛕 opportunity for new signal with crosswalk at Scotland // can accommodate driveway conflicts from new apartment building // potential to connect Silver Lake and Los Feliz stair street passages