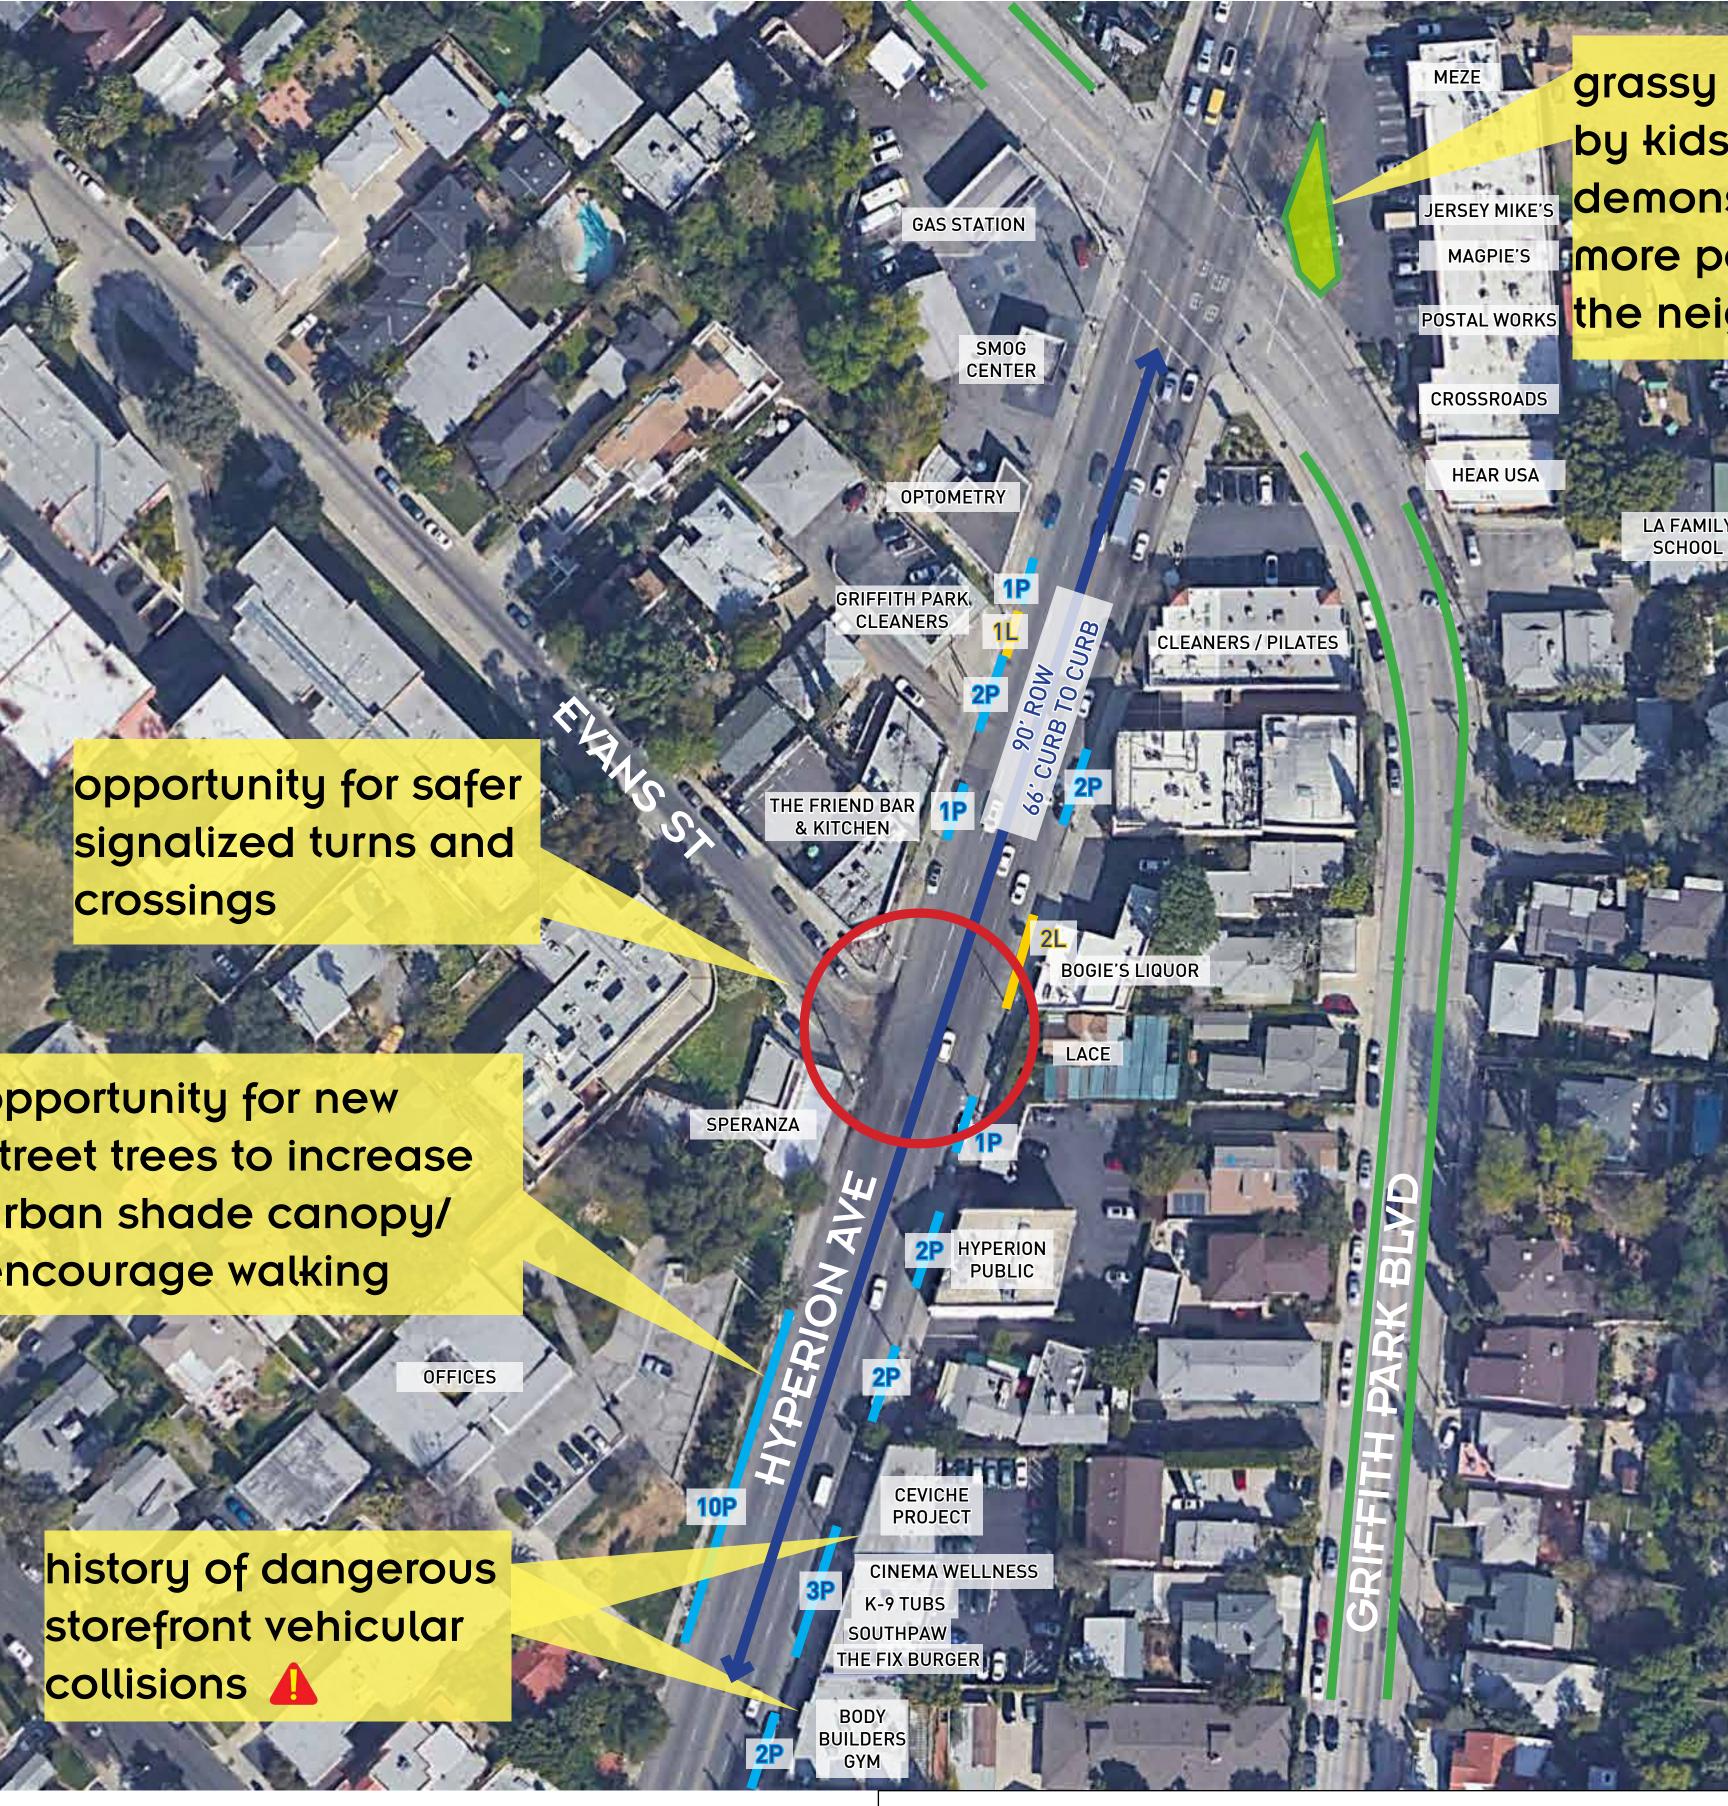

opportunity for safer signalized turns and crossings

opportunity for new street trees to increase urban shade canopy/ encourage walking

> storefront vehicular collisions 🔔

#### LEGEND

Retired bus stop/line

Entrance

ADA curb cut Priority ADA hazard

**Priority intersection** 

grassy area frequented by kids after school // JERSEY MIKE'S demonstrates need for MAGPIE'S more pocket parks in POSTAL WORKS the neighborhood