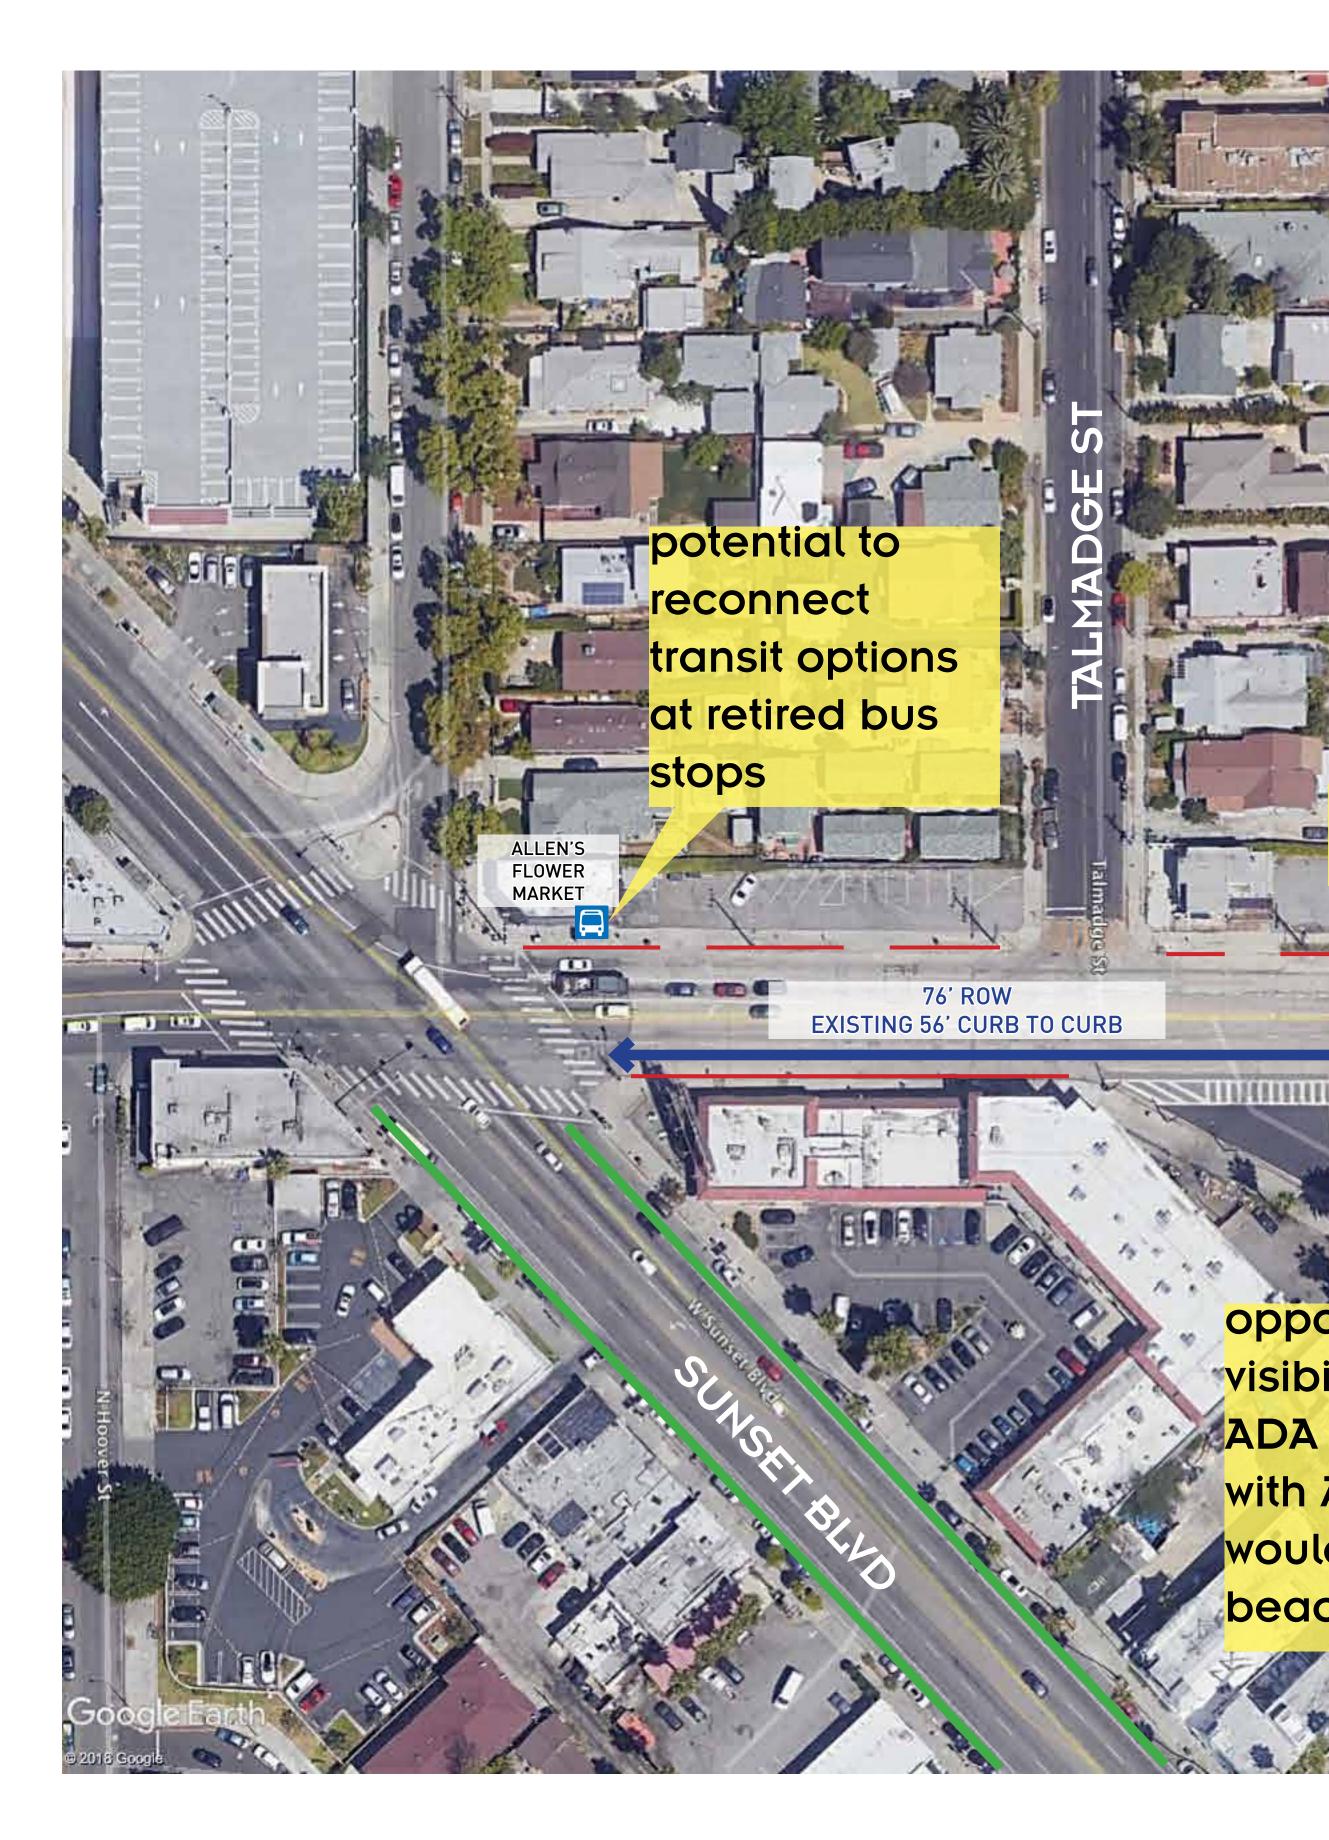

#### LEGEND

Retired bus stop/line

Entrance

ADA curb cut

**Priority intersection** 

Priority ADA hazard

linking existing bike lanes on Griffith Park Blvd and

Potential sidewalk extension Existing curbside parking Yellow curb Red curb

#### Thos. Starr King M.S.

76' ROW **EXISTING 56' CURB TO CURB** 