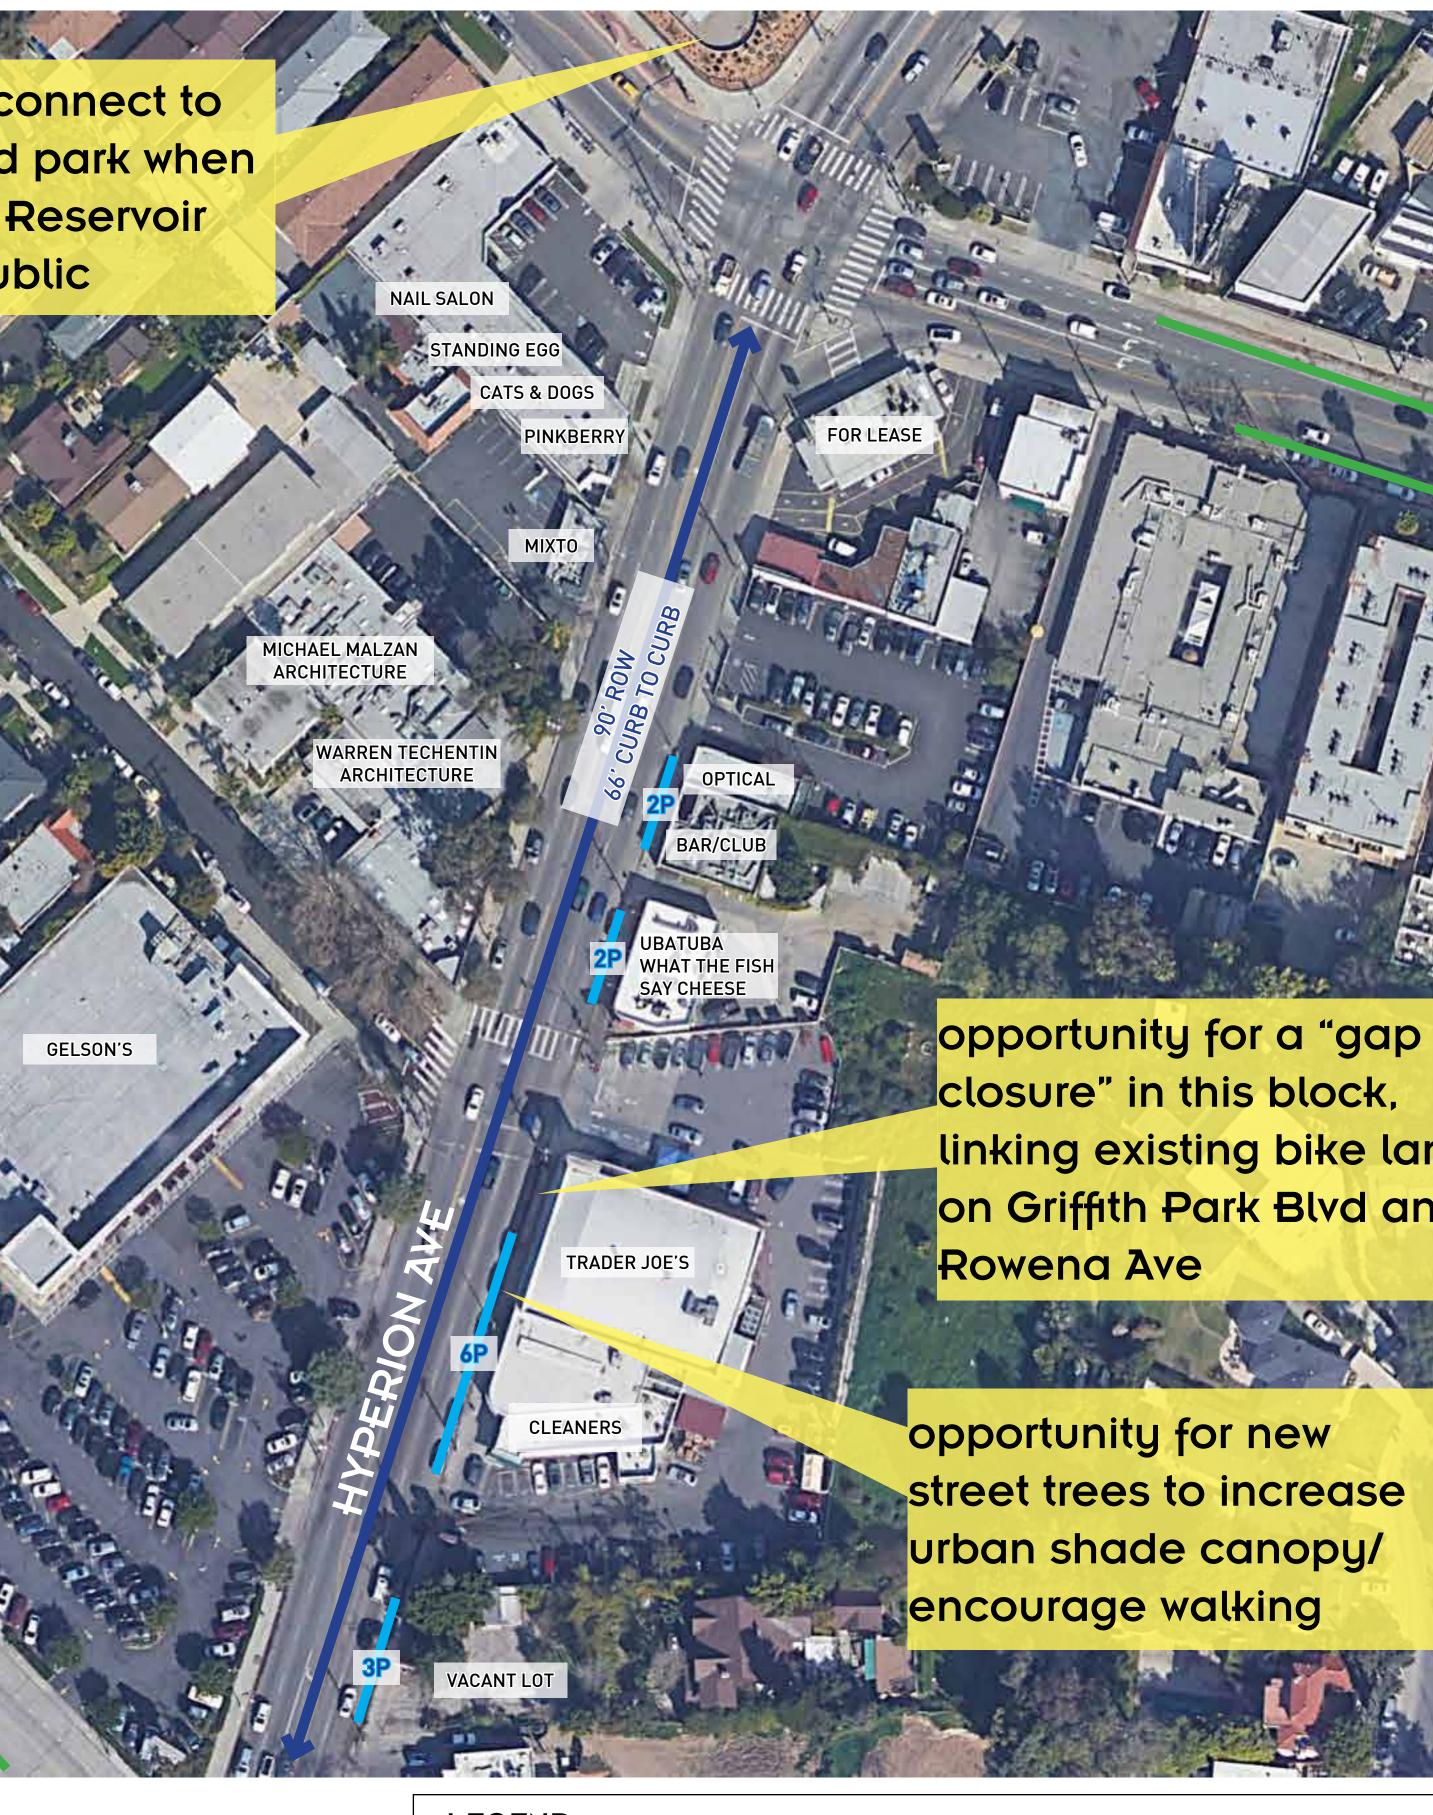

## Hyperion Street Safety Coalition

opportunity to connect to a neighborhood park when 9-acre Rowena Reservoir opens to the public

CRAFTE

## **ISSUES & OPPORTUNITIES** Hyperion Street Safety Coalition

#### LEGEND

Retired bus stop/line

Entrance

ADA curb cut

**Priority intersection** 

Priority ADA hazard

linking existing bike lanes on Griffith Park Blvd and

Potential sidewalk extension Existing curbside parking Yellow curb Red curb

opportunity for safer signalized turns and crossings

opportunity for new street trees to increase urban shade canopy/ encourage walking

> storefront vehicular collisions 🔔